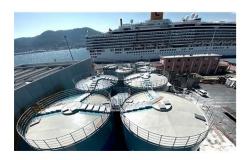

#### Agri-food

Silos for the storage of cereals, flour, coffee, but also for the storage of liquids (water, oil, beer, etc.). Modular and upgradeable silos, adapted to the industrial storage capacity of any bulk product, powder, seeds, etc.

#### Wine industry

Tanks of all sizes for fermenting grapes, storing and preserving wines for internal and external use. Certified production tanks to guarantee the highest product quality over time.