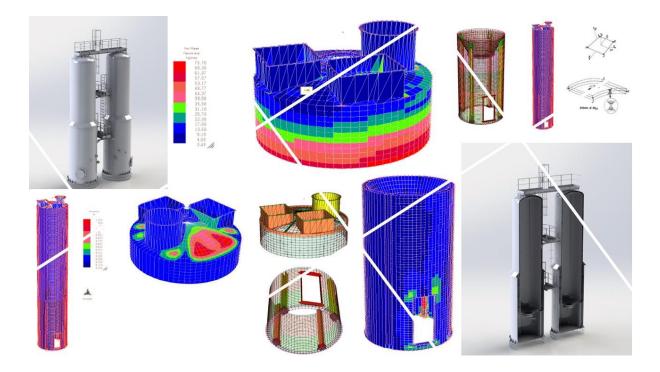

#### **TECHNICAL COMPETENCES**

Great know-how of our designers in AutoCAD software to create 2D files and SolidWorks for 3D design and finite element analysis (FEM). In addition, thanks to our calculation engineer, Steel Tech is able to provide customers with a complete technical file as well as structural calculation report carried out directly by us.