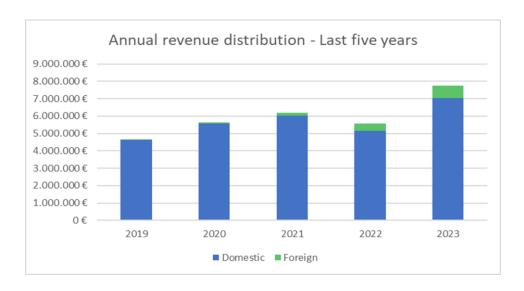

tion to materials and workmanship.



SECTOR AGRI-FOOD



SECTOR WINE INDUSTRY



SECTOR ENVIRONMENTAL BIOENERGY



SECTOR
CHEMICAL PHARMACEUTICAL



## THE COMPANY

Steel Tech srl is a PME (Small Medium Enterprise) located in Corato, in the Apulia region, specialized in more than fifty years in the domain of the transformation of stainless steel into more sectors as agri-food, wine, chemical-pharmaceutical and renewable energies.

SUPPORT We are always at customers disposal to satisfy all their needs and help them to create tanks and silos with the best performances at competitive price without renounce to material quality, support from our technical department, welding quality and specially the tank realisation corresponds to the customer expectations within the delivery time agreed.







#### **TECHNICAL COMPETENCES**

Great know-how of our designers in AutoCAD software to create 2D files and SolidWorks for 3D design and finite element analysis (FEM). In addition, thanks to our calculation engineer, Steel Tech is able to provide customers with a complete technical file as well as structural calculation report carried out directly by us.



PRODUCTION Two workshops of 2,000 m<sup>2</sup> and an outdoor area of 6,000 m<sup>2</sup>: production is carried out with our team of certified and experienced welders and all our equipment such as several shears, different roll forming, decoiler, presses, different machines, manual and automatic welding equipment.

ASSEMBLY AND INSTALLATION Steel Tech ensures also the complete production of tanks in our workshops ready to be shippe